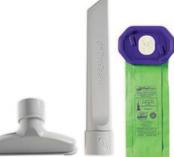

ed dashboard display make this an upright like no other.

#### COST OF OWNERSHIP

Durable construction, easy maintenance and 3-year limited manufaurer's warranty assure a higher return on investment.

#### ADVANCED MANEUVERABILITY

Large, rubberized wheels allow smooth movement, tight turning radius and easy threshold clearance.

#### ANIMATED DASHBOARD

Highlights vacuum status operating normally and alerts user to brush roll jam, airflow blockage or full filter.

#### SERVICE WITHOUT TOOLS

Clear blockages and remove brush roll without using tools.





**PROGEN® 15** 15 in wide cleaning path with on-board tools 0032015

Illuminated Dashboard

> **PROGEN® 12** 12 in wide cleaning path with on-board tools 0032013



CONTACT US: 800.772.7676 · GUESTSUPPLY.COM

### **UPDATE YOUR UPRIGHT**



## PROGEN<sup>®</sup> 12/15 with Kit