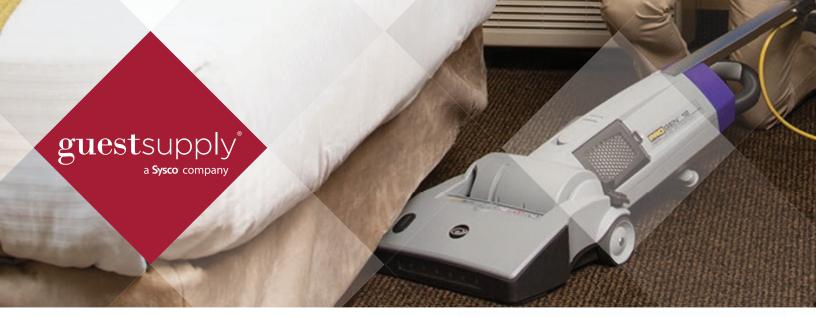

# **PROGEN**<sup>®</sup> 12/15

Innovative features, powerful suction and advanced maneuverability for a more efficient upright.

The ProGen has the added performance and features to make it an instant hit with cleaning professionals. These commercial uprights' increased maneuverability and animated dashboard display make this an upright like no other.

#### ADVANCED MANEUVERABILITY

Large, rubberized wheels allow smooth movement, tight turning radius and easy threshold clearance.

#### ANIMATED DASHBOARD

Highlights vacuum status operating normally and alerts user to brush roll jam, airflow blockage or full filter.

#### SERVICE WITHOUT TOOLS

Clear blockages and remove brush roll without using tools.

**PROGEN® 15** 15 in wide cleaning path with on-board tools 0032015

Illuminated Dashboard

> **PROGEN® 12** 12 in wide cleaning path with on-board tools 0032013